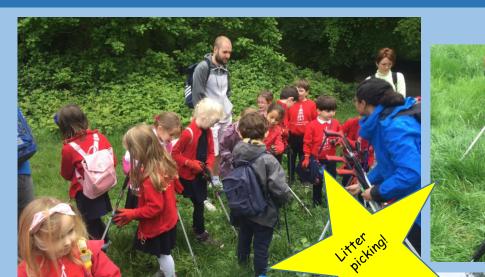

## Year 1 PSHE and Eco Week - 15th - 19th May 2023

This week, in Year 1, in our PSHE week about living in the wider world, we have been learning:

- about what rules are, why they are needed, and why different rules are needed for different situations
- to recognise reasons for rules and laws; consequences of not adhering to rules and laws
- how people and other living things have different needs; about the responsibilities of caring for them
- about things they can do to help look after their environment
- that everyone has different strengths
- that jobs help people to earn money to pay for things
- different jobs that people they know or people who work in the community do
- about some of the strengths and interests someone might need to do different jobs