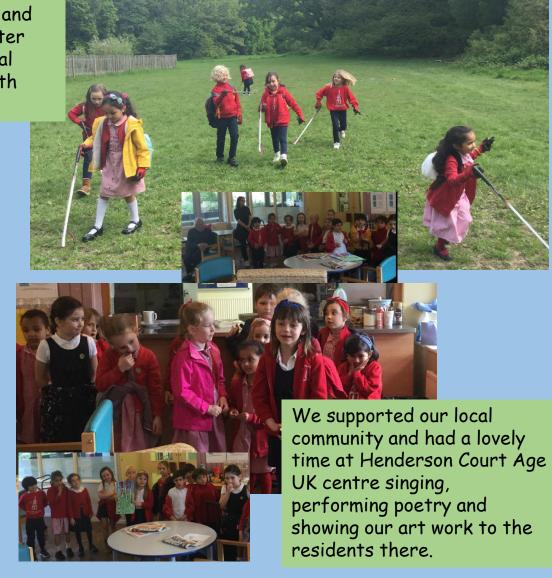

## Year 1 PSHE and Eco Week - 15th - 19th May 2023

This week, in Year 1, in our PSHE week about living in the wider world, we have been learning:

- about what rules are, why they are needed, and why different rules are needed for different situations
- to recognise reasons for rules and laws; consequences of not adhering to rules and laws
- how people and other living things have different needs; about the responsibilities of caring for them
- about things they can do to help look after their environment
- that everyone has different strengths
- that jobs help people to earn money to pay for things
- different jobs that people they know or people who work in the community do
- about some of the strengths and interests someone might need to do different jobs