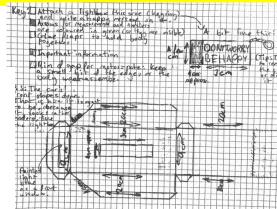

Pulley: the size of the pulley is very important because the

Axles: wooden sticks inserted into straws

The shape of Flash is like a

wind tunnel.It is extremely

aerodynamic and can reach

to 800 horsepower.

Materials for Flash

Wheels: bottle caps

TIU.INC