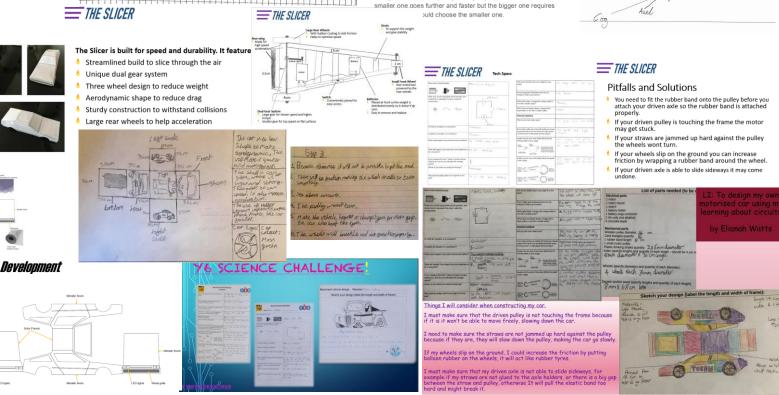

The colour of my car is going to be red and

vellow because those

are colours I think of

when I talk about

speed.

The shape and colour

· Green highland spring water bottle, for the body and it is aerodynamic so it will have less resistance from the wind.

Pulley: the size of the pulley is very important because the

Axles: wooden sticks inserted into straws

The shape of Flash is like a

wind tunnel.It is extremely

aerodynamic and can reach

to 800 horsepower.

Materials for Flash

Wheels: bottle caps

TIU.INC