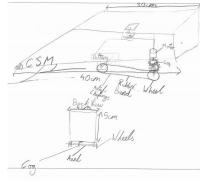

Pulley: the size of the pulley is very important because the

Axles: wooden sticks inserted into straws

The shape of Flash is like a

wind tunnel.It is extremely

aerodynamic and can reach

to 800 horsepower.

Materials for Flash

Wheels: bottle caps

TIU.INC