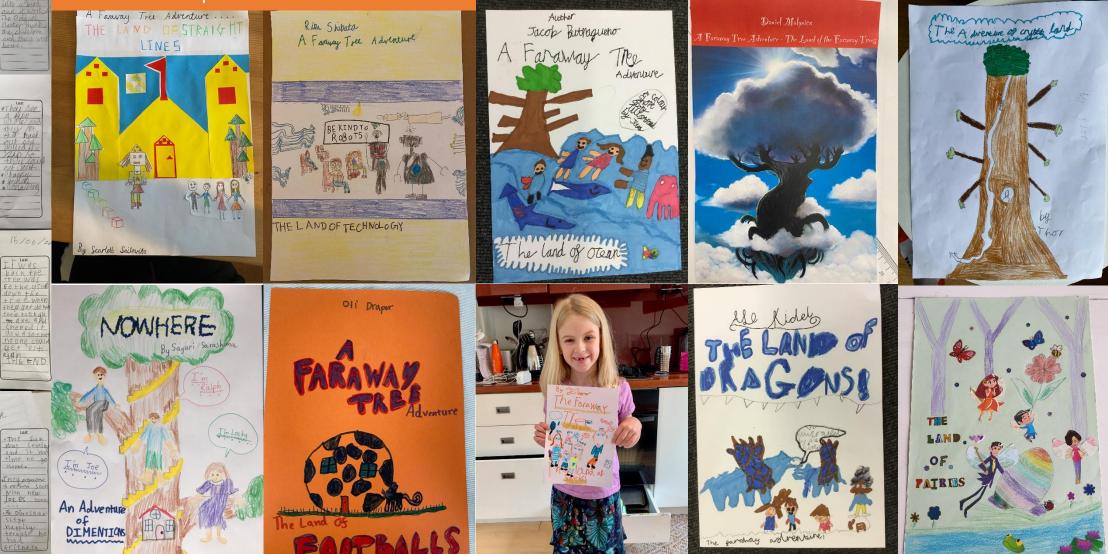

## Writing Competition

Our stories are based on the Magic Faraway Tree books by Enid Blyton. We each wrote our own Faraway Tree Adventure.