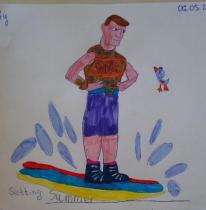

## New costumes for Traction Man (1)

This is Trackish man in his dark first vest, brown shoes light brief norts and a cap recause it is really surry . O'UESIde in the not

went geens with pink shops.

Flynn 06:05.2020 Setting: Traction man garden misher Wairiu man is action came far je clovs for his garde nishen. He is peceng up ubbesh. He is planting

louwers for the beez.

Traction man is in the paddling poel wearing summer cloths and a Watch Traction man is saving a baby duck. A thief came and in the paddling pool. then Traction man found the mummy duck and gave the mummy duck to the