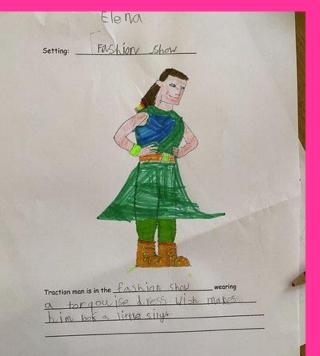

Year 1 have been designing their own superheroes! They have thought about the costume their superhero might wear and why this might be suited for the setting where their adventures take place. They are all so different!