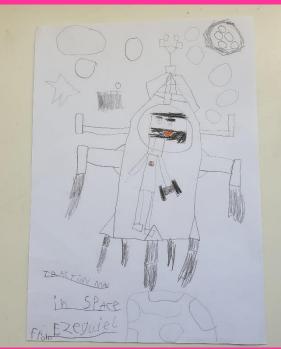

Year 1 have been designing their own superheroes! They have thought about the costume their superhero might wear and why this might be suited for the setting where their adventures take place. They are all so different!