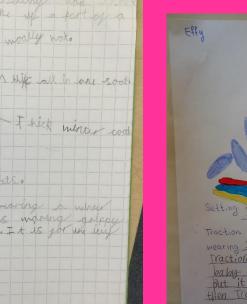

## New costumes for Traction Man (1)

This is Trackish man in his dark first vest, brown shoes light brief norts and a cap recause it is really surry . O'UESIde in the not

went geens with pink shops.

Flynn 06:05.2020 Setting: Traction man garden misher Wairiu man is action came far je clovs for his garde nishen. He is peceng up ubbesh. He is planting

louwers for the beez.

Traction man is in the paddling poel wearing summer cloths and a Watch Traction man is saving a baby duck. A thief came and in the paddling pool. then Traction man found the mummy duck and gave the mummy duck to the